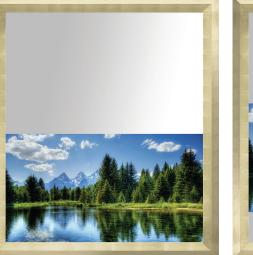

Landscape Plus, Portrait Plus, and Portrait: majestic solutions with maximum customization. TV placement is variable to meet your needs. Landscape: Edge-to-Edge

Landscape Plus: Variable Borders

Square: Edge-to-Edge, Variable Height

Square Plus: Variable Borders

Portrait: Edge-to-Edge, Variable Height

## Only Reflectel Offers Edge-to-Edge

Portrait Plus: Variable Borders

Portrait Plus: Variable Borders

*Ultimate Flexibility: Landscape, Square, or Portrait* 

Portrait: Edge-to-Edge, Variable Height

65" Circular Antique Brass