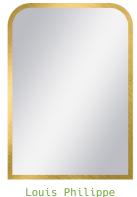

Custom Templates Welcome

Deco Step

Classic Oval

Queen Anne Archtop

75" Landscape Gilded Carved