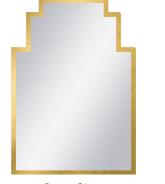

Custom Templates Welcome

Deco Step

Classic Oval

Queen Anne Archtop

75" Landscape Gilded Carved