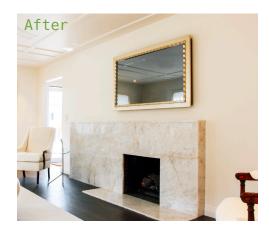

# INTERIOR DECOR GAME CHANGER

Reimagine Any Room

Reflectel Mirror-TV offers a seamless hybrid of old-world craftsmanship and cuttingedge glass technology. The quintessential *"before & after."* 

Mirror-TVs enhance every architectural style: modern, transitional, or traditional.

#### No more black plastic!

"Homeowners are putting these in bathrooms, great rooms, kitchens...almost any possible space in the house. Elizabeth Goldfeder, CEO of Reflectel, says the most popular location for Mirror-TVs is over the mantel of the fireplace."