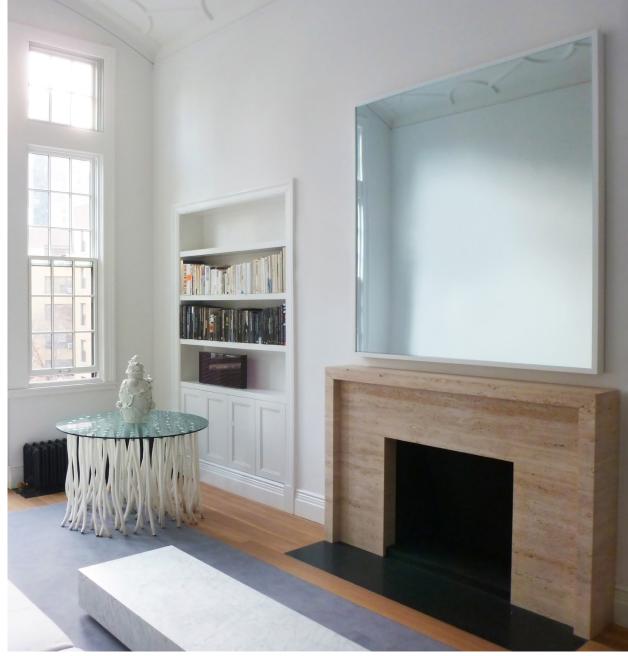

#### No more black plastic!

"Homeowners are putting these in bathrooms, great rooms, kitchens...almost any possible space in the house. Elizabeth Goldfeder, CEO of Reflectel, says the most popular location for Mirror-TVs is over the mantel of the fireplace."