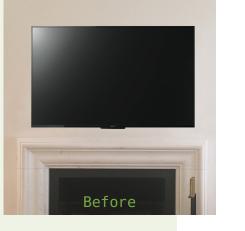

# INTERIOR DECOR GAME CHANGER

Reimagine Any Room

Reflectel Mirror-TV offers a seamless hybrid of old-world craftsmanship and cuttingedge glass technology. The quintessential *"before & after."* 

Mirror-TVs enhance every architectural style: modern, transitional, or traditional.

#### No more black plastic!

"Homeowners are putting these in bathrooms, great rooms, kitchens...almost any possible space in the house. Elizabeth Goldfeder, CEO of Reflectel, says the most popular location for Mirror-TVs is over the mantel of the fireplace."