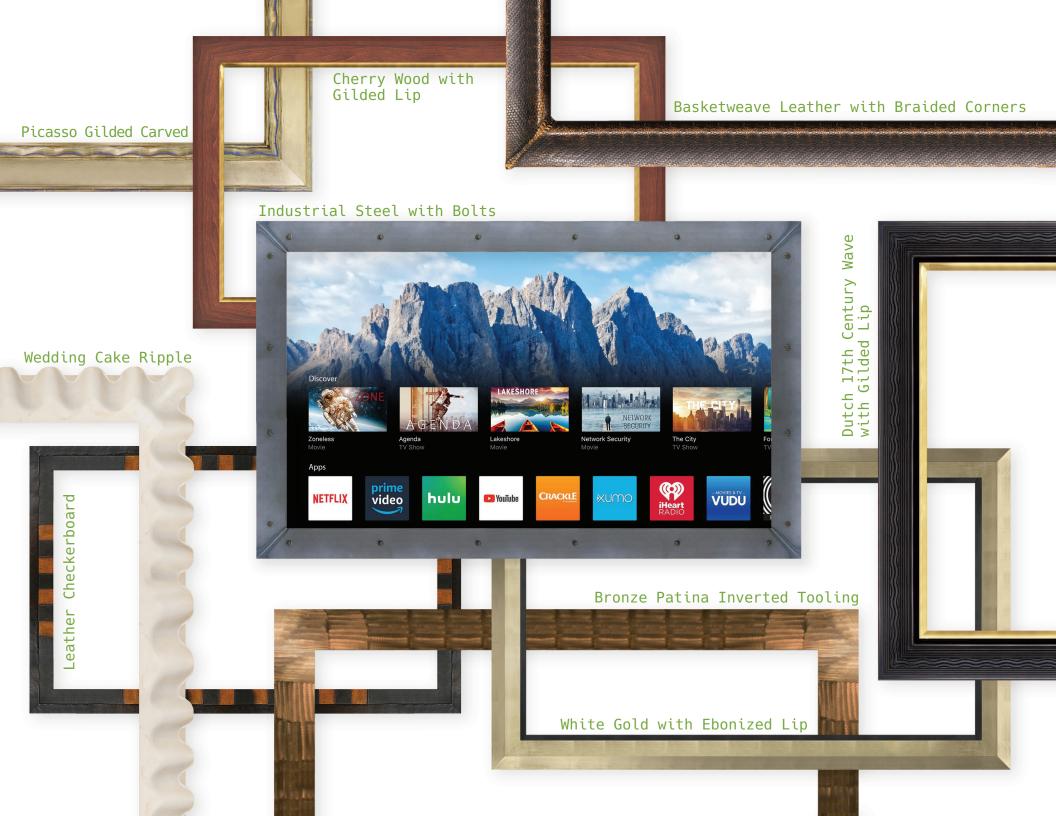

Reflectel offers the widest array of bespoke, custom-made frame series:

| Gilded   | Painted Wood          |
|----------|-----------------------|
| Metal    | Floating              |
| Leather  | Frameless             |
| Hardwood | Signature Prefinished |

# 55" Landscape **TECH MEETS CRAFT** Gilded Carved Fabricate Around Any Flatscreen