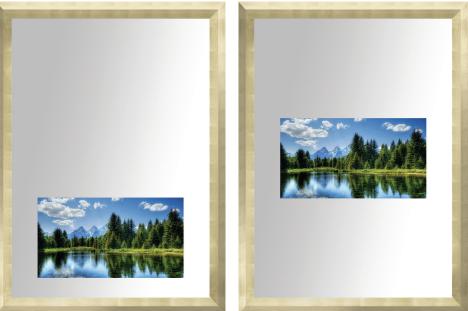

Landscape Plus, Portrait Plus, and Portrait: majestic solutions with maximum customization. TV placement is variable to meet your needs. Landscape: Edge-to-Edge

Landscape Plus: Variable Borders

Square: Edge-to-Edge, Variable Height

Square Plus: Variable Borders

Portrait: Edge-to-Edge, Variable Height

## Only Reflectel Offers Edge-to-Edge

Portrait Plus: Variable Borders

Portrait Plus: Variable Borders

*Ultimate Flexibility: Landscape, Square, or Portrait* 

Portrait: Edge-to-Edge, Variable Height

65" Circular Antique Brass