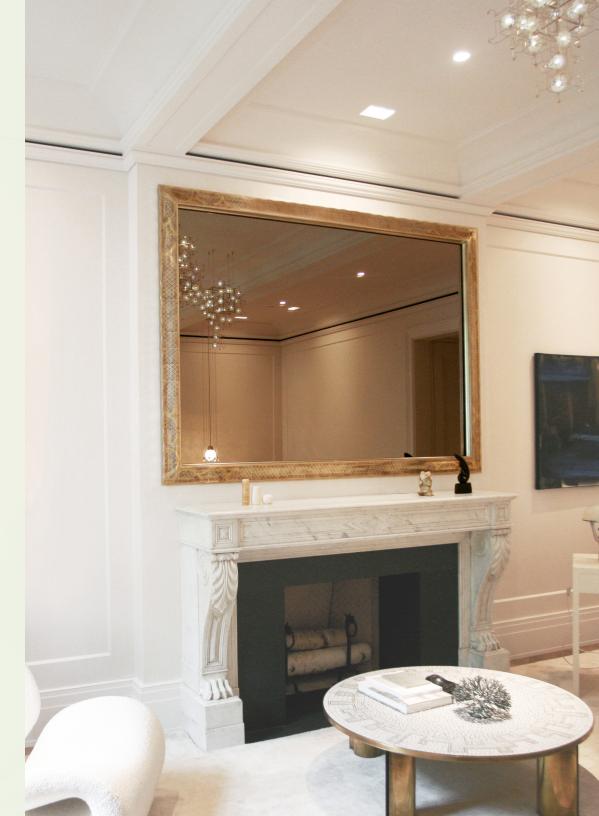

#### No more black plastic!

"Homeowners are putting these in bathrooms, great rooms, kitchens...almost any possible space in the house. Elizabeth Goldfeder, CEO of Reflectel, says the most popular location for Mirror-TVs is over the mantel of the fireplace."

## **UNPARALLELED GLASS QUALITY**

Enhance Your Lifestyle, Day and Night

**Reflectel View**<sup>™</sup>—our proprietary glass—offers the absolute highest TV picture transmission at 70%. **Reflectel Spa**<sup>™</sup>—our bathroom vanity glass—creates the clearest reflections and **Reflectel Look**<sup>™</sup> is our multi-purpose hospitality glass. "These mirror-tvs make a practical addition for those homeowners looking for multi-functional furnishings and rooms. Particularly when people are downsizing, they need to make all of their rooms and spaces purposeful."