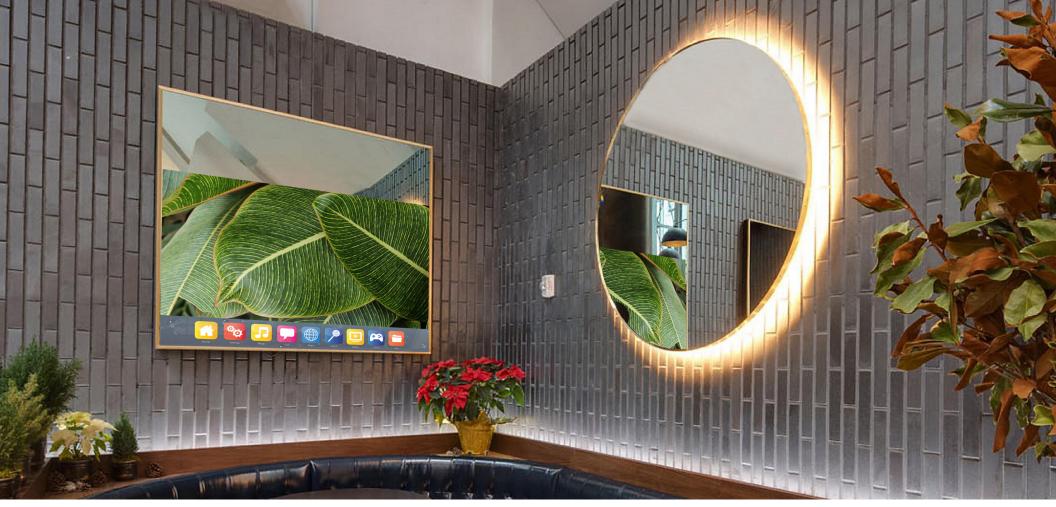

# INTERIOR DECOR GAME CHANGER

Reimagine Any Room

Reflectel Mirror-TV offers a seamless hybrid of old-world craftsmanship and cuttingedge glass technology. The quintessential *"before & after."* 

Mirror-TVs enhance every architectural style: modern, transitional, or traditional.

# 55" Landscape **TECH MEETS CRAFT** Gilded Carved Fabricate Around Any Flatscreen