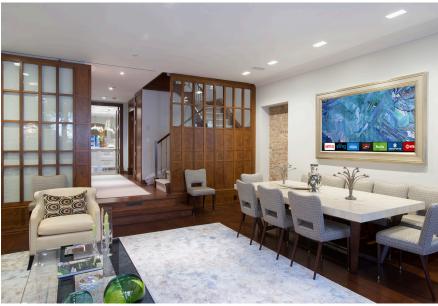

#### *TV when on Mirror when off!*

**Landscape:** our most popular orientation. Reflectel is the **only** Mirror-TV maker fabricating handmade, edge-to-edge TV concealment solutions.

**Square and Square Plus:** add grandeur to any space with a square configuration.

Landscape Plus, Portrait Plus, and Portrait: majestic solutions with maximum customization. TV placement is variable to meet your needs. Landscape: Edge-to-Edge

Landscape Plus: Variable Borders

Square: Edge-to-Edge, Variable Height