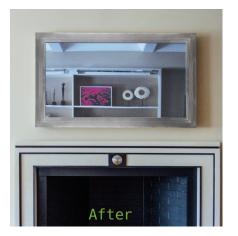

# INTERIOR DECOR GAME CHANGER

Reimagine Any Room

Reflectel Mirror-TV offers a seamless hybrid of old-world craftsmanship and cuttingedge glass technology. The quintessential *"before & after."* 

Mirror-TVs enhance every architectural style: modern, transitional, or traditional.