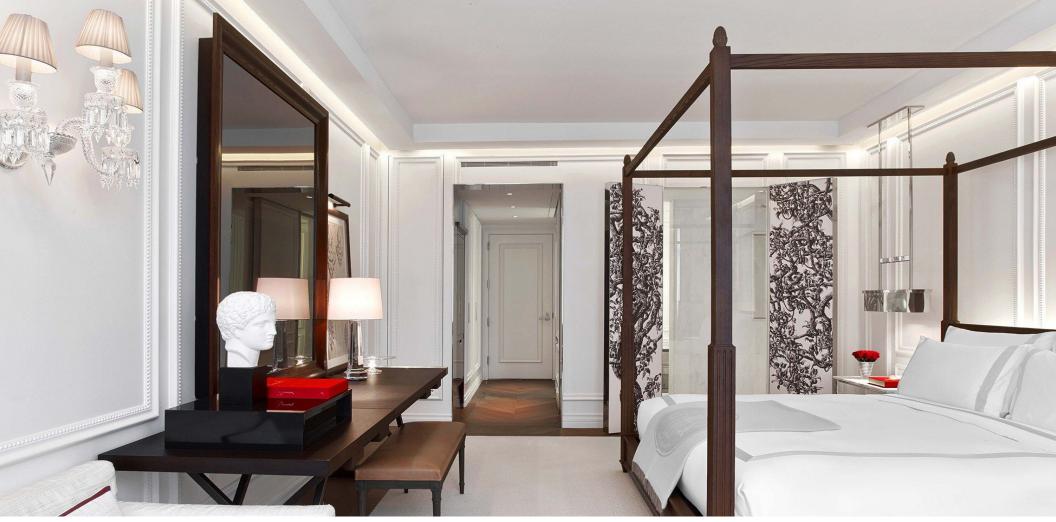

## THE BACCARAT HOTEL-NYC

Your Dream Bedroom

The Baccarat Hotel wanted a discreet, elegant solution for hiding televisions in their premiere suites. Reflectel designed and built over 200 custom Mirror-TVs in sustainable Smoked Oak frames with our 70% TV transmission glass, Reflectel View<sup>™</sup>.

49" Portrait Plus Smoked Oak

Our 35 years of custom frame making experience, highly prized beamsplitter mirror glass, and our unflagging customer service achieved the high bar for this five star hotel.