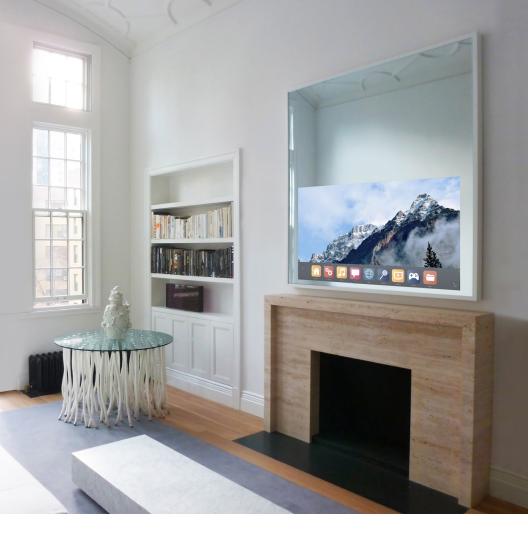

#### No more black plastic!

"Homeowners are putting these in bathrooms, great rooms, kitchens...almost any possible space in the house. Elizabeth Goldfeder, CEO of Reflectel, says the most popular location for Mirror-TVs is over the mantel of the fireplace."

# 55" Landscape **TECH MEETS CRAFT** Gilded Carved Fabricate Around Any Flatscreen