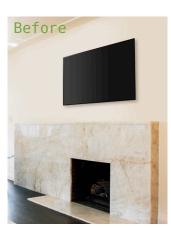

# INTERIOR DECOR GAME CHANGER

Reimagine Any Room

Reflectel Mirror-TV offers a seamless hybrid of old-world craftsmanship and cuttingedge glass technology. The quintessential *"before & after."* 

Mirror-TVs enhance every architectural style: modern, transitional, or traditional.

#### No more black plastic!

"Homeowners are putting these in bathrooms, great rooms, kitchens...almost any possible space in the house. Elizabeth Goldfeder, CEO of Reflectel, says the most popular location for Mirror-TVs is over the mantel of the fireplace."