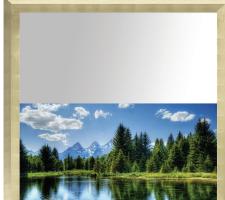

Landscape Plus, Portrait Plus, and Portrait: majestic solutions with maximum customization. TV placement is variable to meet your needs. Landscape: Edge-to-Edge

Landscape Plus: Variable Borders

Square: Edge-to-Edge, Variable Height

Square Plus: Variable Borders

Portrait: Edge-to-Edge, Variable Height

## Only Reflectel Offers Edge-to-Edge

Portrait Plus: Variable Borders

Portrait Plus: Variable Borders

*Ultimate Flexibility: Landscape, Square, or Portrait* 

Portrait: Edge-to-Edge, Variable Height

65" Circular Antique Brass