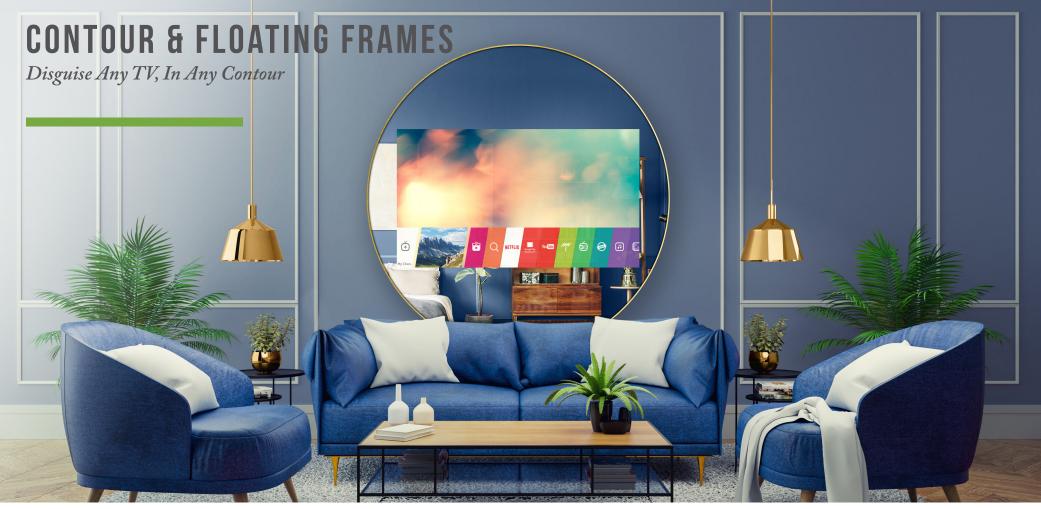

No longer are your aesthetic ambitions limited to rectangles and squares. Disguise any TV you choose behind any contour you can envision.

For a touch of grace, consider our Floating Mirror-TV frames with exposed polished edges.

Custom Templates Welcome

Deco Step

Classic Oval

Queen Anne Archtop

75" Landscape Gilded Carved