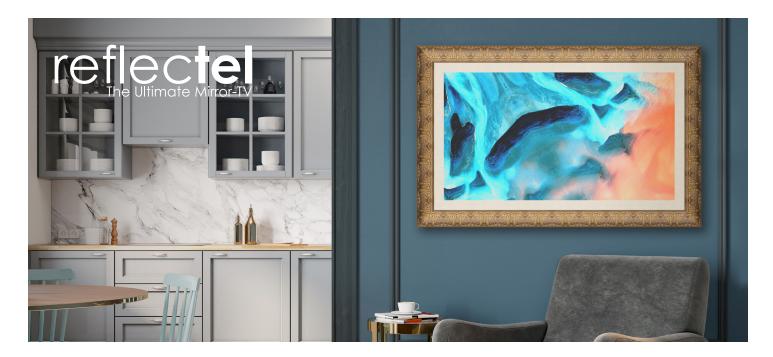

## FRAMING SAMSUNG THE FRAME Complete Customization

Reflectel's decades of experience in the design field position them head and shoulders above the rest to create the most aesthetically pleasing TV concealment solutions for Samsung's exciting product aptly called **The Frame**!

We can enhance your experience by creating any frame from our Signature Series to our Bespoke Series. Sleek Metal or Elegant Gilded Gold or Prefinished styles, we can work with you to find the perfect frame so your art tv perfectly blends in with your decor with or without a mirror.