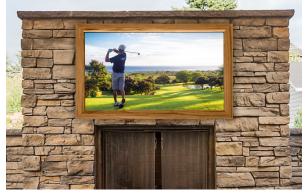

## FRAMED OUTDOOR TVS

## All Teak Wood Frames

Using sustainable Teak wood, Reflectel's Framed Outdoor Tvs are the perfect addition to your outdoor space. Teak is best known for its durability and ability to resist water; it has the highest decay-resistance among all natural wood products. With its beautiful golden brown tones, Teak is the perfect natural element!

Outdoor TV On

Outdoor TV Off