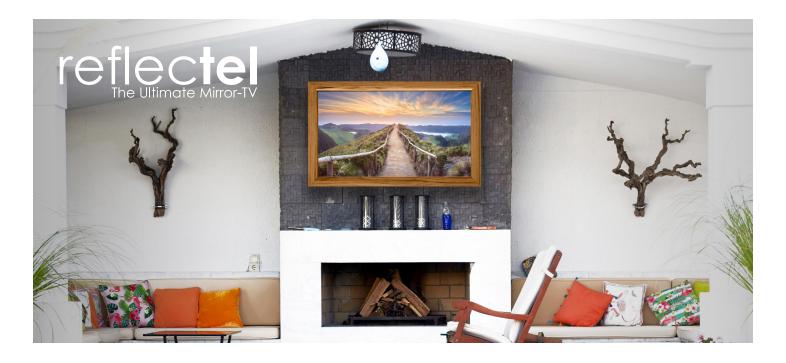

## FRAMED OUTDOOR TVS

## All Teak Wood Frames

Using sustainable Teak wood, Reflectel's Framed Outdoor Tvs are the perfect addition to your outdoor space. Teak is best known for its durability and ability to resist water; it has the highest decay-resistance among all natural wood products. With its beautiful golden brown tones, Teak is the perfect natural element!

Reflectel can take your Teak frame to the next level by customizing the shape. From a streamline modern look to something more curved and elegant, the designers at Reflectel can help you find the perfect profile for that one-of-a-kind look.