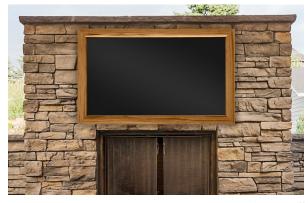

## FRAMED OUTDOOR TVS

## All Teak Wood Frames

Using sustainable Teak wood, Reflectel's Framed Outdoor Tvs are the perfect addition to your outdoor space. Teak is best known for its durability and ability to resist water; it has the highest decay-resistance among all natural wood products. With its beautiful golden brown tones, Teak is the perfect natural element!

Outdoor TV On

Outdoor TV Off