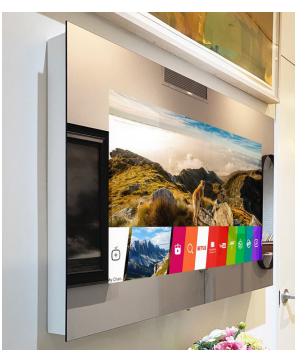

## FRAMELESS MIRROR TV Sleek & Crystalline

Frameless Mirror TVs work without a frame! They are the sleekest and most minimal design we offer. You can conceal a Sony, LG, or Samsung television and know one will know.