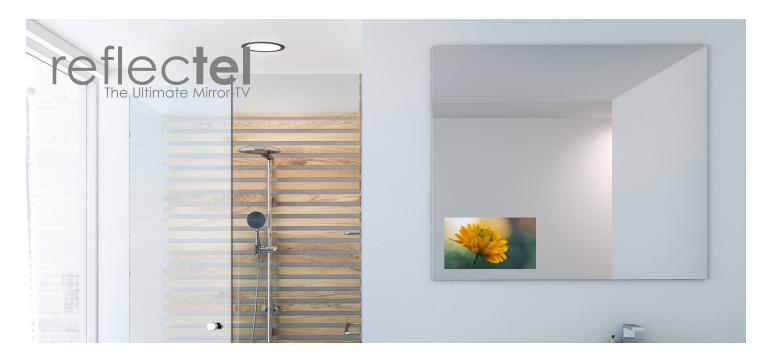

## FRAMELESS MIRROR TV Sleek & Crystalline

Frameless Mirror TVs work without a frame! They are the sleekest and most minimal design we offer. You can conceal a Sony, LG, or Samsung television and know one will know.

This no-frame option seamlessly conceals your TV in totally unexpected places. With our Design Services you can see if you prefer your bathroom TV on the left, right, or center.

Reflectel can make full mirror glass walls in a bathroom, spa or gym. Read our Blog on how to transform your plain vanity mirror,with our bathroom Mirror TV, and make your bathroom a luxury experience with Reflectel Spa Glass.