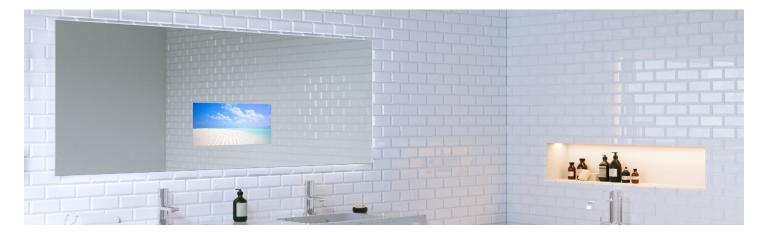

This no-frame option seamlessly conceals your TV in totally unexpected places. With our Design Services you can see if you prefer your bathroom TV on the left, right, or center.

Reflectel can make full mirror glass walls in a bathroom, spa or gym. Read our Blog on how to transform your plain vanity mirror,with our bathroom Mirror TV, and make your bathroom a luxury experience with Reflectel Spa Glass.