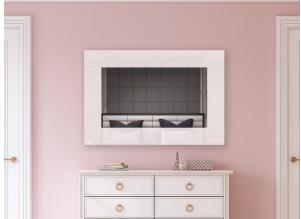

Our newest, sleekest frameless painted glass TV can either be water white float glass or our 70% Mirror TV glass.

Looking to add a modern touch and a pop of color to your Mirror TV? We can now trim your Mirror TV in any Benjamin Moore or Farrow and Ball paint color.

First Light 2102-70

Oxford Gray 2128-40

Crystalline AF-485

Thunder AF-685