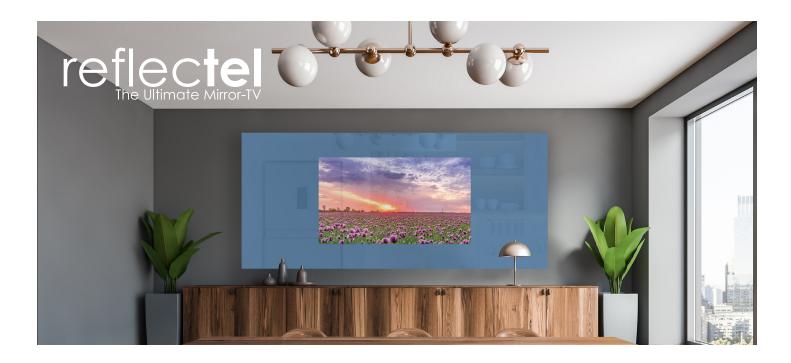

## A New Way to Conceal

Can you imagine a Mirror TV concealment with amazing TV transmission that doubles as a decorative element in your interior?

Interior Designers and AV Integrators have come to count on the creative team at Reflectel to make the television be not only a piece of technology but a work of art.

Our newest, sleekest frameless painted glass TV can either be water white float glass or our 70% Mirror TV glass.

Looking to add a modern touch and a pop of color to your Mirror TV? We can now trim your Mirror TV in any Benjamin Moore or Farrow and Ball paint color.