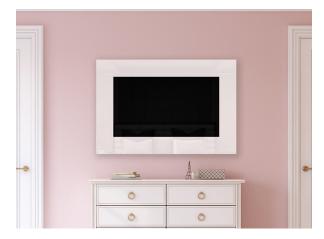

Our newest, sleekest frameless painted glass TV can either be water white float glass or our 70% Mirror TV glass.

Looking to add a modern touch and a pop of color to your Mirror TV? We can now trim your Mirror TV in any Benjamin Moore or Farrow and Ball paint color.

First Light 2102-70

Oxford Gray 2128-40

Crystalline AF-485

Thunder AF-685