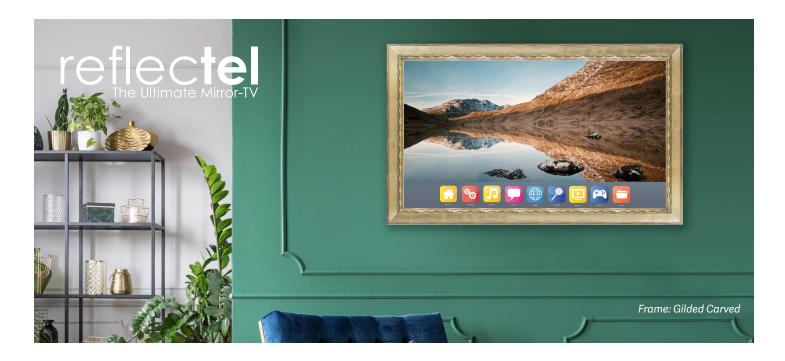

# MIRROR TV

## The Luxurious Choice

#### What is a Mirror TV?

A Reflectel Mirror TV isn't simply a television or a mirror, it's both! When the TV is off it is also a decorative mirror that adds beauty to any room.

### What frames work?

Reflectel has hundreds of choices or we can work with your millworker