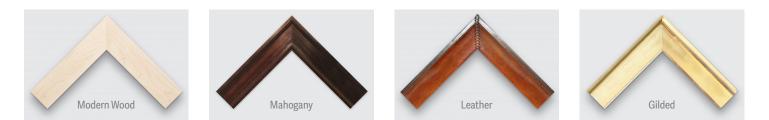

## FLOATER TV FRAMES Streamline & Minimal

**Reflectel Floater TV Frames** are the newest, moderately priced way to adorn your television for a minimal, streamline appearance. Customize any Bespoke Series: Modern Wood, Mahogany, Leather, and Gilded. As well as select styles in our Signature Series.