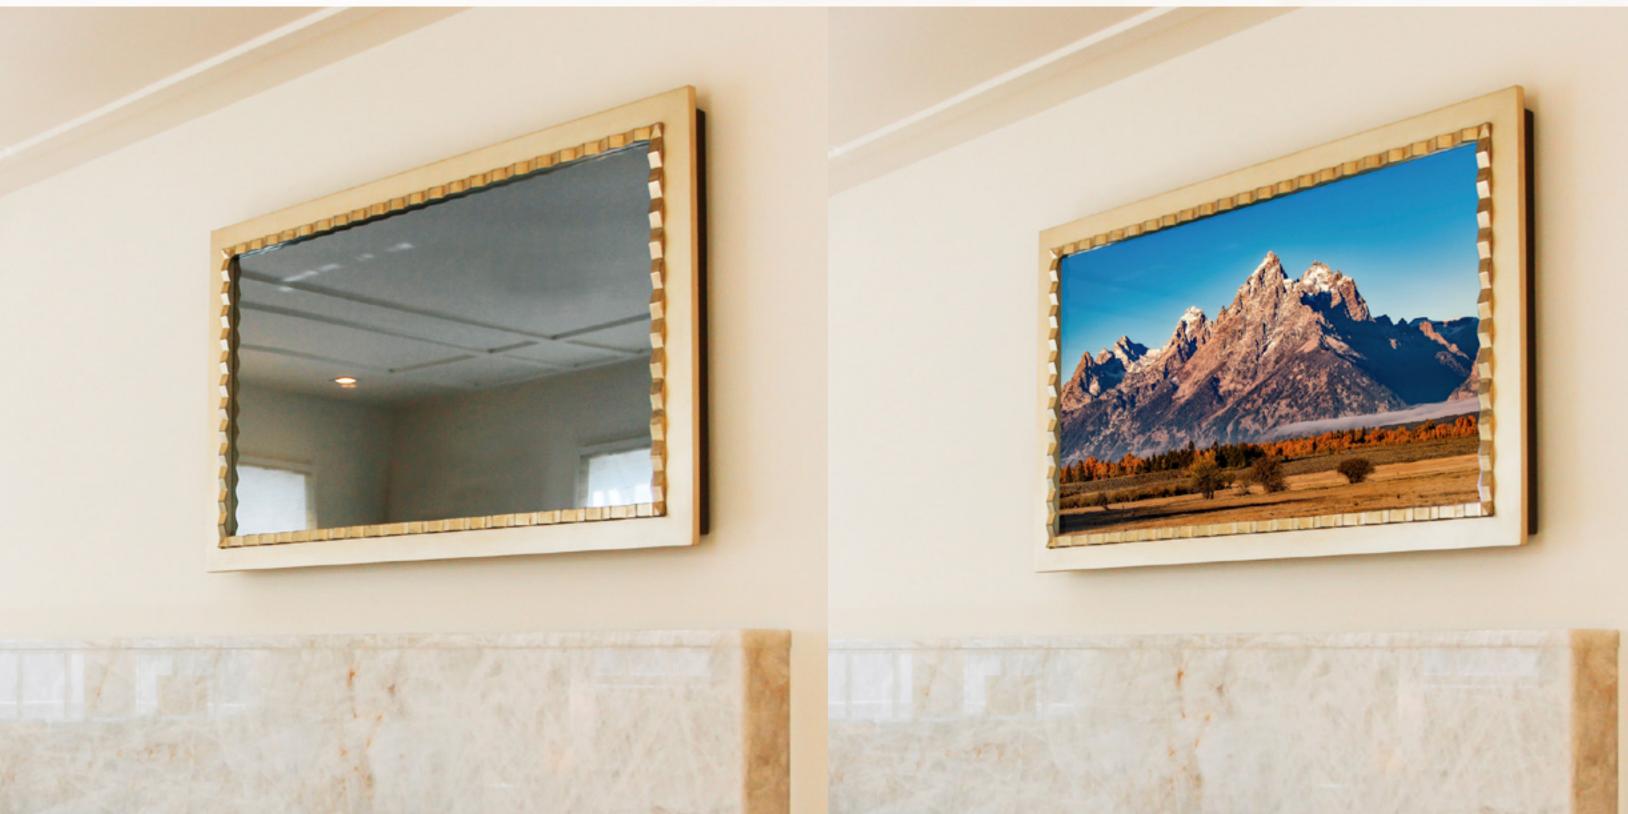

#### 49" Samsung NU8000 White Gold Plate Frame

## The Ultimate Mirror-TV





#### MIRROR-TV OFF

#### MIRROR-TV ON

### The Ultimate Concealment



#### BEFORE

#### Reflectel is your TV-makeover headquarters

## Nothing Else Compares

Not all Mirror-TVs are created equal. In a marketplace full of cheap glass, boring frames, and inferior TVs, we are here to stand out and offer the luxury solution. We create a glamorous hybrid of technology and design.









#### MIRROR-TV OFF

MIRROR-TV ON

Baccarat Hotels in NYC wanted a discreet, elegant solution for hiding televisions in their premiere suites. Reflectel, was selected to design and build 126 custom Mirror-TVs in Sustainable Smoked Oak.

Reflectel View glass was selected for its 70% maximum TV transmission, and the highest quality beamsplitter mirror glass.

Only our proprietary, optically coated, 4mm glass