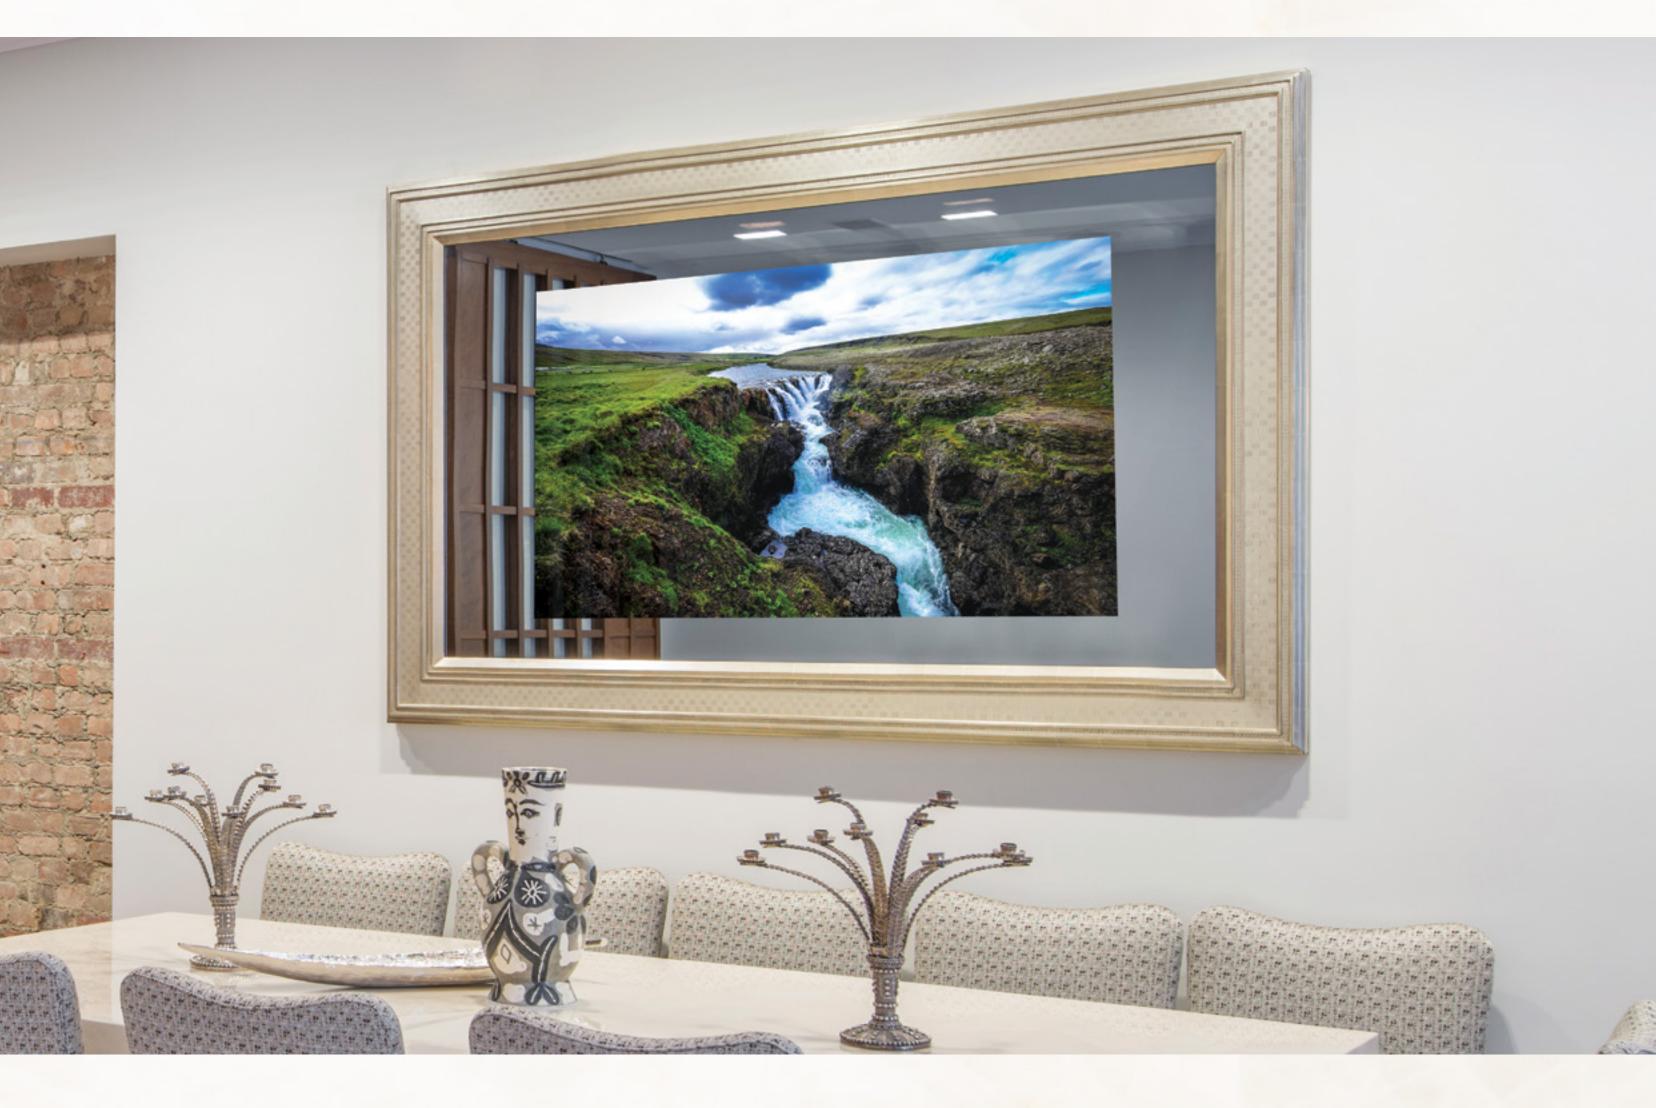

#### 49" Samsung NU8000 White Gold Plate Frame

## The Ultimate Mirror-TV





#### MIRROR-TV OFF

#### MIRROR-TV ON

### The Ultimate Concealment



#### BEFORE

#### Reflectel is your TV-makeover headquarters

## Nothing Else Compares

Not all Mirror-TVs are created equal. In a marketplace full of cheap glass, boring frames, and inferior TVs, we are here to stand out and offer the luxury solution. We create a glamorous hybrid of technology and design.









#### MIRROR-TV OFF

MIRROR-TV ON

Baccarat Hotels in NYC wanted a discreet, elegant solution for hiding televisions in their premiere suites. Reflectel, was selected to design and build 126 custom Mirror-TVs in Sustainable Smoked Oak.

Reflectel View glass was selected for its 70% maximum TV transmission, and the highest quality beamsplitter mirror glass.

Only our proprietary, optically coated, 4mm glass achieves this high bar. Ready to cut in our Tribeca factory.







## Frame & Design

Five Frame Series that synergize with every interior

Gilded Leather Metal Signature Wood

Our exceptional frames are crafted by hand of superior materials in countless styles. Whether you are looking for sleek and modern, or something more exquisite, you can find hundreds of frames on display i