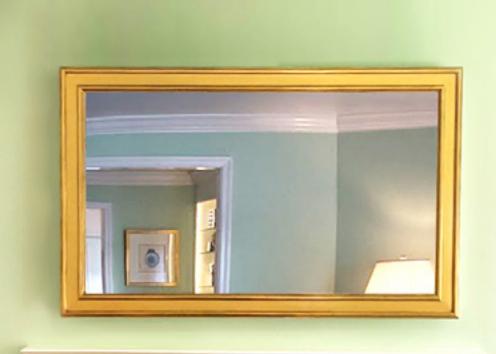

SSIC

## Crestron - D&D Building

#### **CRESTON EXPERIENCE CENTER IN THE D&D BUILDING**



#### MIRROR-TV OFF



#### **49" LANDSCAPE SAMSUNG Q6F SERIES** METAL SERIES: BRUSHED SATIN



## NEW: Signature Series



#### MIRROR-TV OFF

#### **MIRROR-TV ON**

An elegant and affordable way to disguise your television.

**Signature Series: 3 Amazing Options** 

**Essential** Elite **Elite Metal** 

All the finishes are available in a sleek and minimal profile that is versatile enough to fit into any interior. We are thrilled to be able to offer Reflectel's service and craftsmanship to new customers, and can't wait to see these TVs in homes around the world.





### Featured In

## WESTCHESTER



# CONNECTED D E S I G N

## TECHNOLOGY INTEGRATOR

## HOUSEtipster

The New York Eines























169 Hudson Street New York, NY 10013 212-431-0633 info@reflectel.com www.reflectel.com