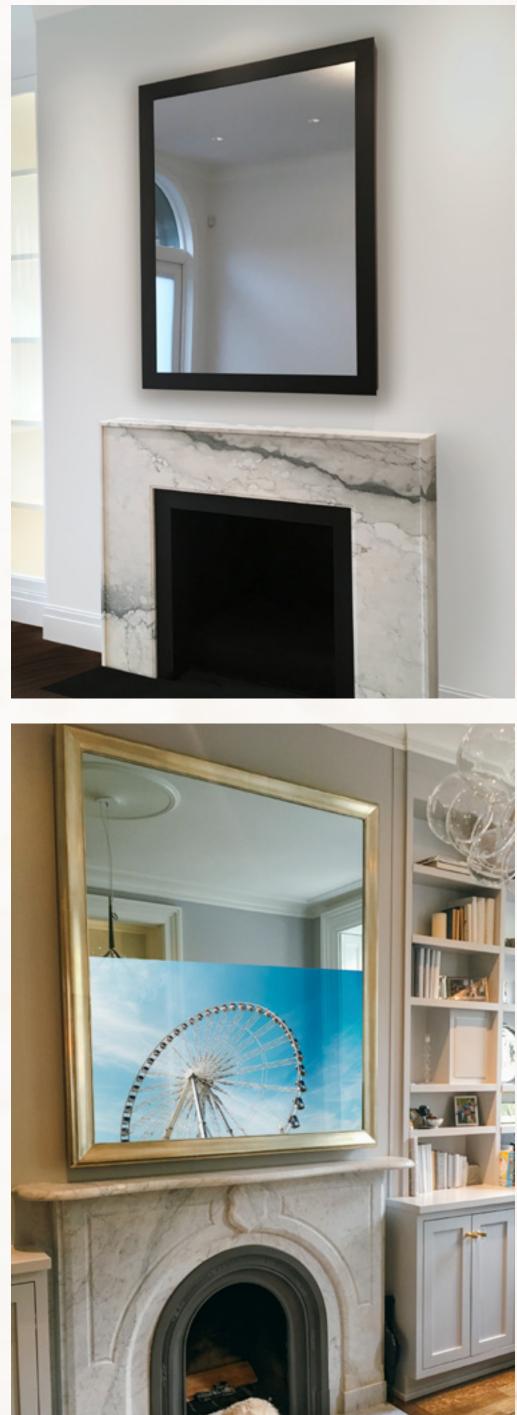

LASSIC

## Crestron - D&D Building

#### **CRESTON EXPERIENCE CENTER IN THE D&D BUILDING**



#### MIRROR-TV OFF



#### **49" LANDSCAPE SAMSUNG Q6F SERIES** METAL SERIES: BRUSHED SATIN



## NEW: Signature Series



#### MIRROR-TV OFF

#### **MIRROR-TV ON**

An elegant and affordable way to disguise your television.

**Signature Series: 3 Amazing Options** 

**Essential** Elite **Elite Metal** 

All the finishes are available in a sleek and minimal profile that is versatile enough to fit into any interior. We are thrilled to be able to offer Reflectel's service and craftsmanship to new customers, and can't wait to see these TVs in homes around the world.





### Featured In

## WESTCHESTER



# CONNECTED D E S I G N

## TECHNOLOGY INTEGRATOR

## HOUSEtipster

The New York Eines























169 Hudson Street New York, NY 10013 212-431-0633 info@reflectel.com www.reflectel.com