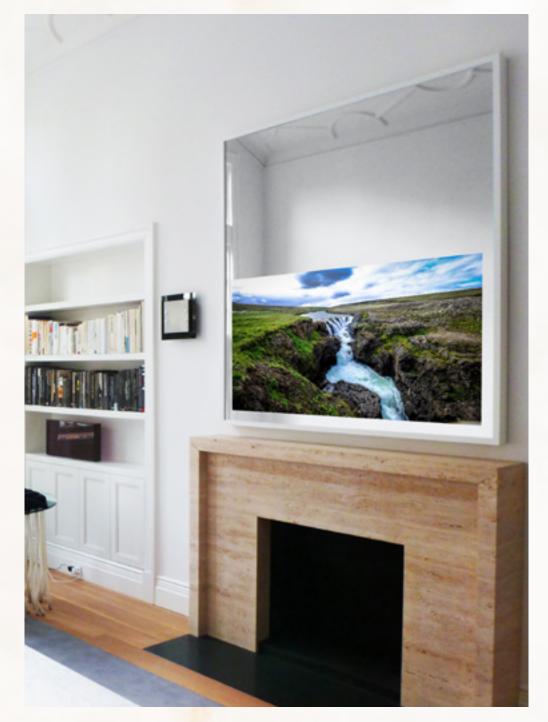

S: CLASSIC

## Crestron - D&D Building

#### **CRESTON EXPERIENCE CENTER IN THE D&D BUILDING**



#### MIRROR-TV OFF



#### **49" LANDSCAPE SAMSUNG Q6F SERIES** METAL SERIES: BRUSHED SATIN



## NEW: Signature Series



#### MIRROR-TV OFF

#### **MIRROR-TV ON**

An elegant and affordable way to disguise your television.

**Signature Series: 3 Amazing Options** 

**Essential** Elite **Elite Metal** 

All the finishes are available in a sleek and minimal profile that is versatile enough to fit into any interior. We are thrilled to be able to offer Reflectel's service and craftsmanship to new customers, and can't wait to see these TVs in homes around the world.





### Featured In

## WESTCHESTER



# CONNECTED D E S I G N

## TECHNOLOGY INTEGRATOR

## HOUSEtipster

The New York Eines























169 Hudson Street New York, NY 10013 212-431-0633 info@reflectel.com www.reflectel.com