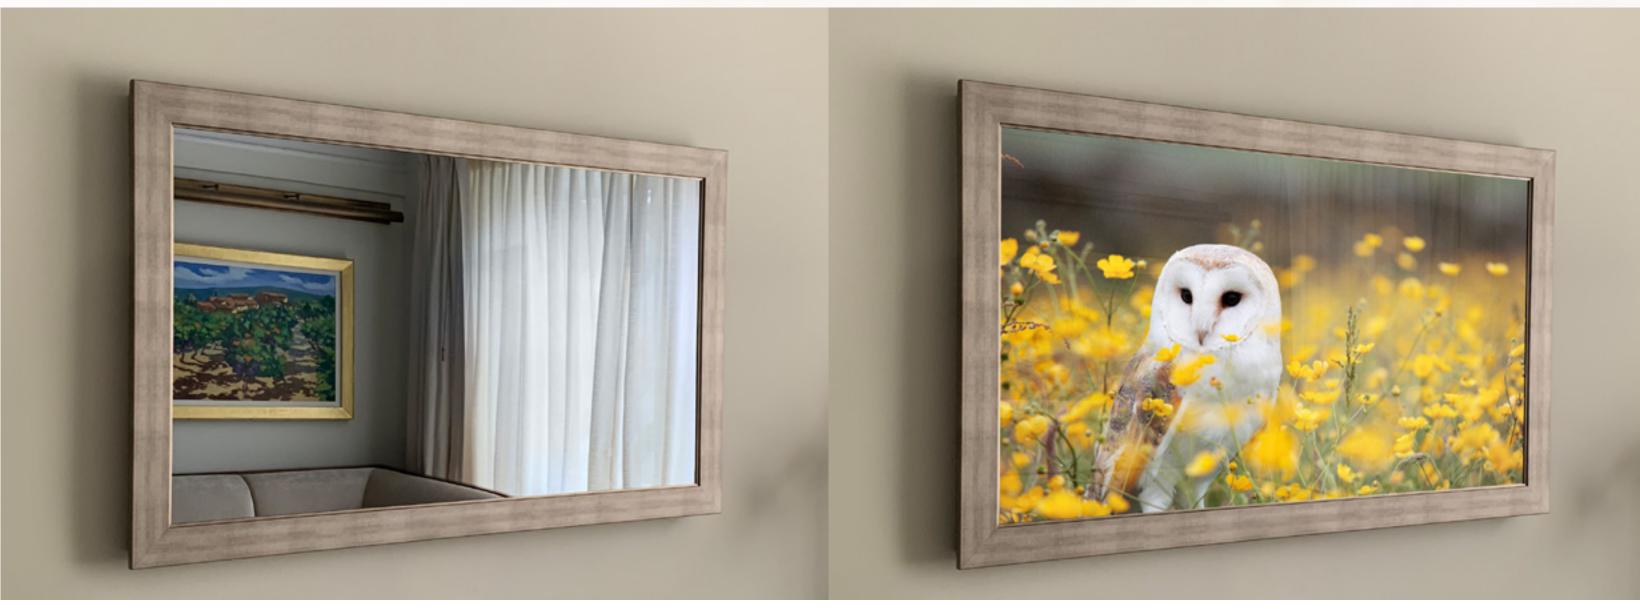

k painting for Portrait and Landscape Plus Orientations
- View Glass is the #1 Transmission Glass favored by Top AV Integrators and Designers
- Featured in the Crestron Experience Center in the D&D Building
- Bloomingdale's Flagship 59th Street Home Floor on 6
  Lillian August Norwalk CT

## Mirror-TV Orientations

#### LANDSCAPE



#### LANDSCAPE PLUS



#### PORTRAIT

#### **PORTRAIT PLUS**







## Bloomingdale's

#### **BLOOMINGDALE'S FLAGSHIP 59TH STREET HOME FLOOR ON 6**



65" LANDSCAPE SAMSUNG MU8000 METAL SERIES: BRUSHED STEEL

**49" PORTAIT MU8000** MAHOGANY SERIES: CLASSIC

## Crestron - D&D Building

#### **CRESTON EXPERIENCE CENTER IN THE D&D BUILDING**



#### MIRROR-TV OFF



#### **49" LANDSCAPE SAMSUNG Q6F SERIES** METAL SERIES: BRUSHED SATIN



## NEW: Signature Series



#### MIRROR-TV OFF

#### **MIRROR-TV ON**

An elegant and affordable way to disguise your television.

**Signature Series: 3 Amazing Options** 

**Essential** Elite **Elite Metal** 

All the finishes are available in a sleek and minimal profile that is versatile enough to fit into any interior. We are thrilled to be able to offer Reflectel's service and craftsmanship to new customers, and can't wait to see these TVs in homes around the world.





### Featured In

## WESTCHESTER



# CONNECTED D E S I G N

## TECHNOLOGY INTEGRATOR

## HOUSEtipster

The New York Eines























169 Hudson Street New York, NY 10013 212-431-0633 info@reflectel.com www.reflectel.com