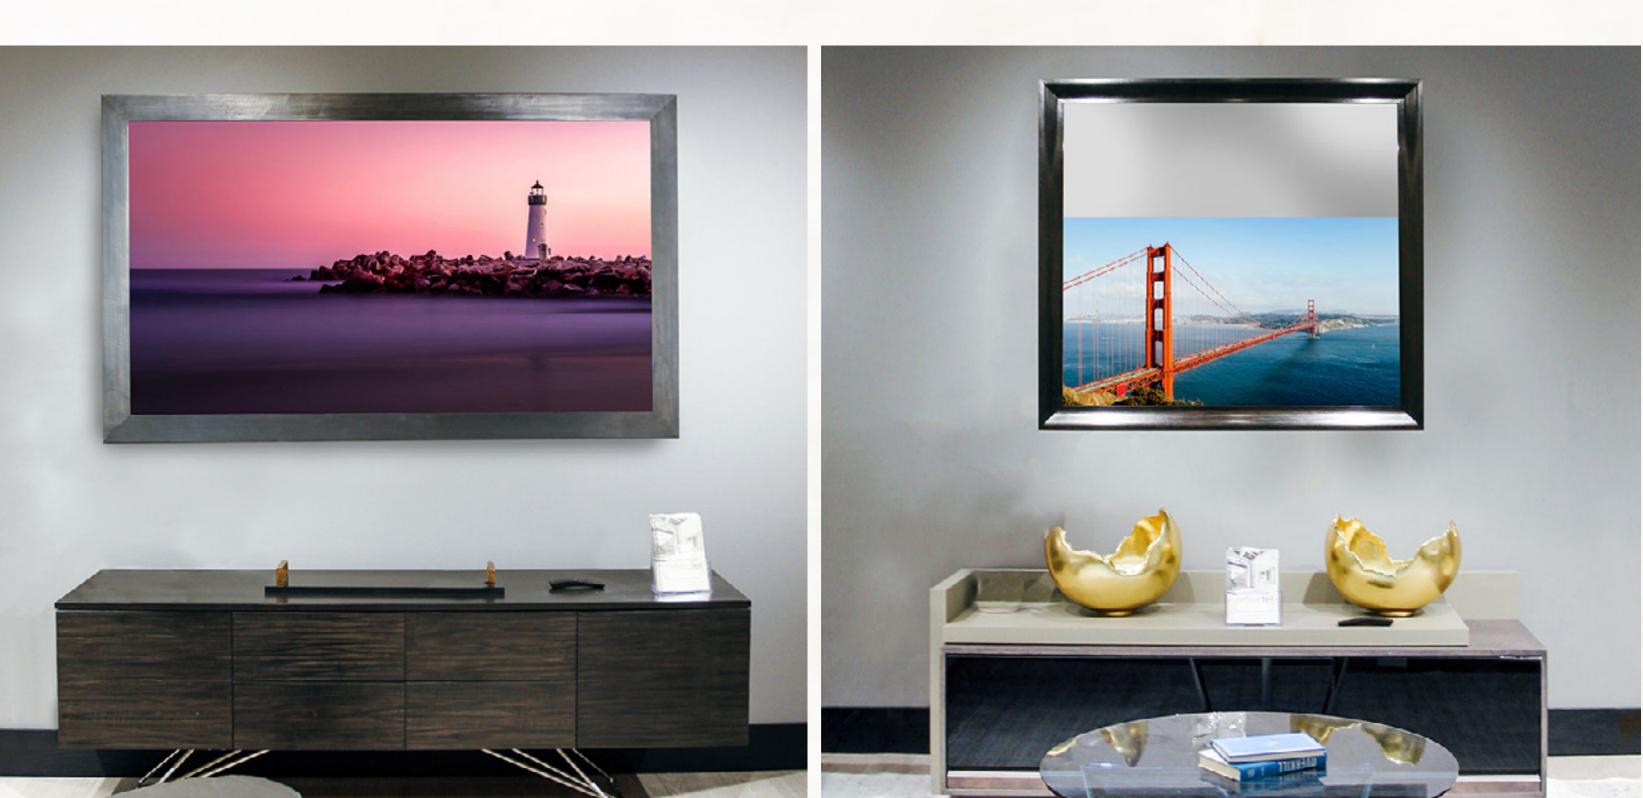

IEW** - 70% Transmission for the Luxury Solution

LOOK - 50% Transmission for Hospitality and Institutional

SPA - 70% Reflectivity for Bathrooms, Home Gyms, and Spas

- Reflectel is the only company that fabricates Mirror-TVs with 3 top glass choices in-house and ready to fabricate
- Our Tribeca Factory offers back painting for Portrait and Landscape Plus Orientations
- View Glass is the #1 Transmission Glass favored by Top AV Integrators and Designers
- Featured in the Crestron Experience Center in the D&D Building
- Bloomingdale's Flagship 59th Street Home Floor on 6
  Lillian August Norwalk CT

## Mirror-TV Orientations

#### LANDSCAPE



#### LANDSCAPE PLUS



#### PORTRAIT

#### **PORTRAIT PLUS**







## Bloomingdale's

#### **BLOOMINGDALE'S FLAGSHIP 59TH STREET HOME FLOOR ON 6**



65" LANDSCAPE SAMSUNG MU8000 METAL SERIES: BRUSHED STEEL

**49" PORTAIT MU8000** MAHOGANY SERIES: CLASSIC

## Crestron - D&D Building

#### **CRESTON EXPERIENCE CENTER IN THE D&D BUILDING**



#### MIRROR-TV OFF



#### **49" LANDSCAPE SAMSUNG Q6F SERIES** METAL SERIES: BRUSHED SATIN



## NEW: Signature Series



#### MIRROR-TV OFF

#### **MIRROR-TV ON**

An elegant and affordable way to disguise your television.

**Signature Series: 3 Amazing Options** 

**Essential** Elite **Elite Metal** 

All the finishes are available in a sleek and minimal profile that is versatile enough to fit into any interior. We are thrilled to be able to offer Reflectel's service and craftsmanship to new customers, and can't wait to see these TVs in homes around the world.





### Featured In

## WESTCHESTE