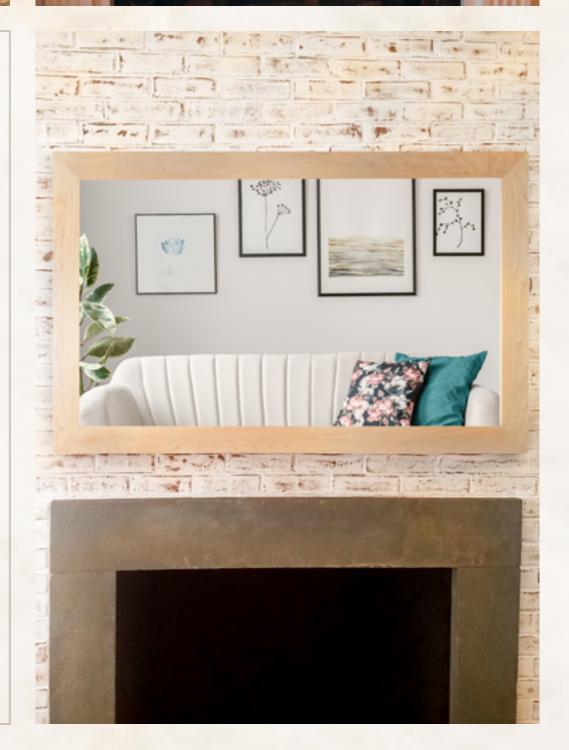

## Crestron - D&D Building

#### **CRESTON EXPERIENCE CENTER IN THE D&D BUILDING**



#### MIRROR-TV OFF



#### **49" LANDSCAPE SAMSUNG Q6F SERIES** METAL SERIES: BRUSHED SATIN



## NEW: Signature Series



#### MIRROR-TV OFF

#### **MIRROR-TV ON**

An elegant and affordable way to disguise your television.

**Signature Series: 3 Amazing Options** 

**Essential** Elite **Elite Metal** 

All the finishes are available in a sleek and minimal profile that is versatile enough to fit into any interior. We are thrilled to be able to offer Reflectel's service and craftsmanship to new customers, and can't wait to see these TVs in homes around the world.





### Featured In

## WESTCHESTER



# CONNECTED D E S I G N

## TECHNOLOGY INTEGRATOR

## HOUSEtipster

The New York Eines























169 Hudson Street New York, NY 10013 212-431-0633 info@reflectel.com www.reflectel.com