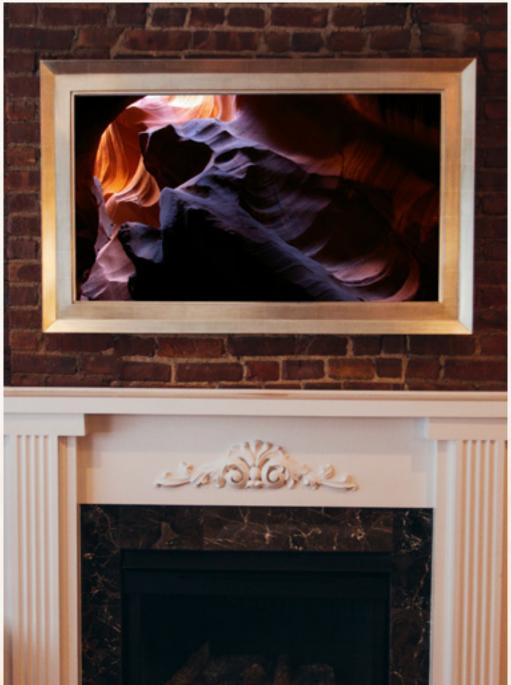

## Crestron - D&D Building

#### **CRESTON EXPERIENCE CENTER IN THE D&D BUILDING**



#### MIRROR-TV OFF



#### **49" LANDSCAPE SAMSUNG Q6F SERIES** METAL SERIES: BRUSHED SATIN



## NEW: Signature Series



#### MIRROR-TV OFF

#### **MIRROR-TV ON**

An elegant and affordable way to disguise your television.

**Signature Series: 3 Amazing Options** 

**Essential** Elite **Elite Metal** 

All the finishes are available in a sleek and minimal profile that is versatile enough to fit into any interior. We are thrilled to be able to offer Reflectel's service and craftsmanship to new customers, and can't wait to see these TVs in homes around the world.





### Featured In

## WESTCHESTER



# CONNECTED D E S I G N

## TECHNOLOGY INTEGRATOR

## HOUSEtipster

The New York Eines























169 Hudson Street New York, NY 10013 212-431-0633 info@reflectel.com www.reflectel.com