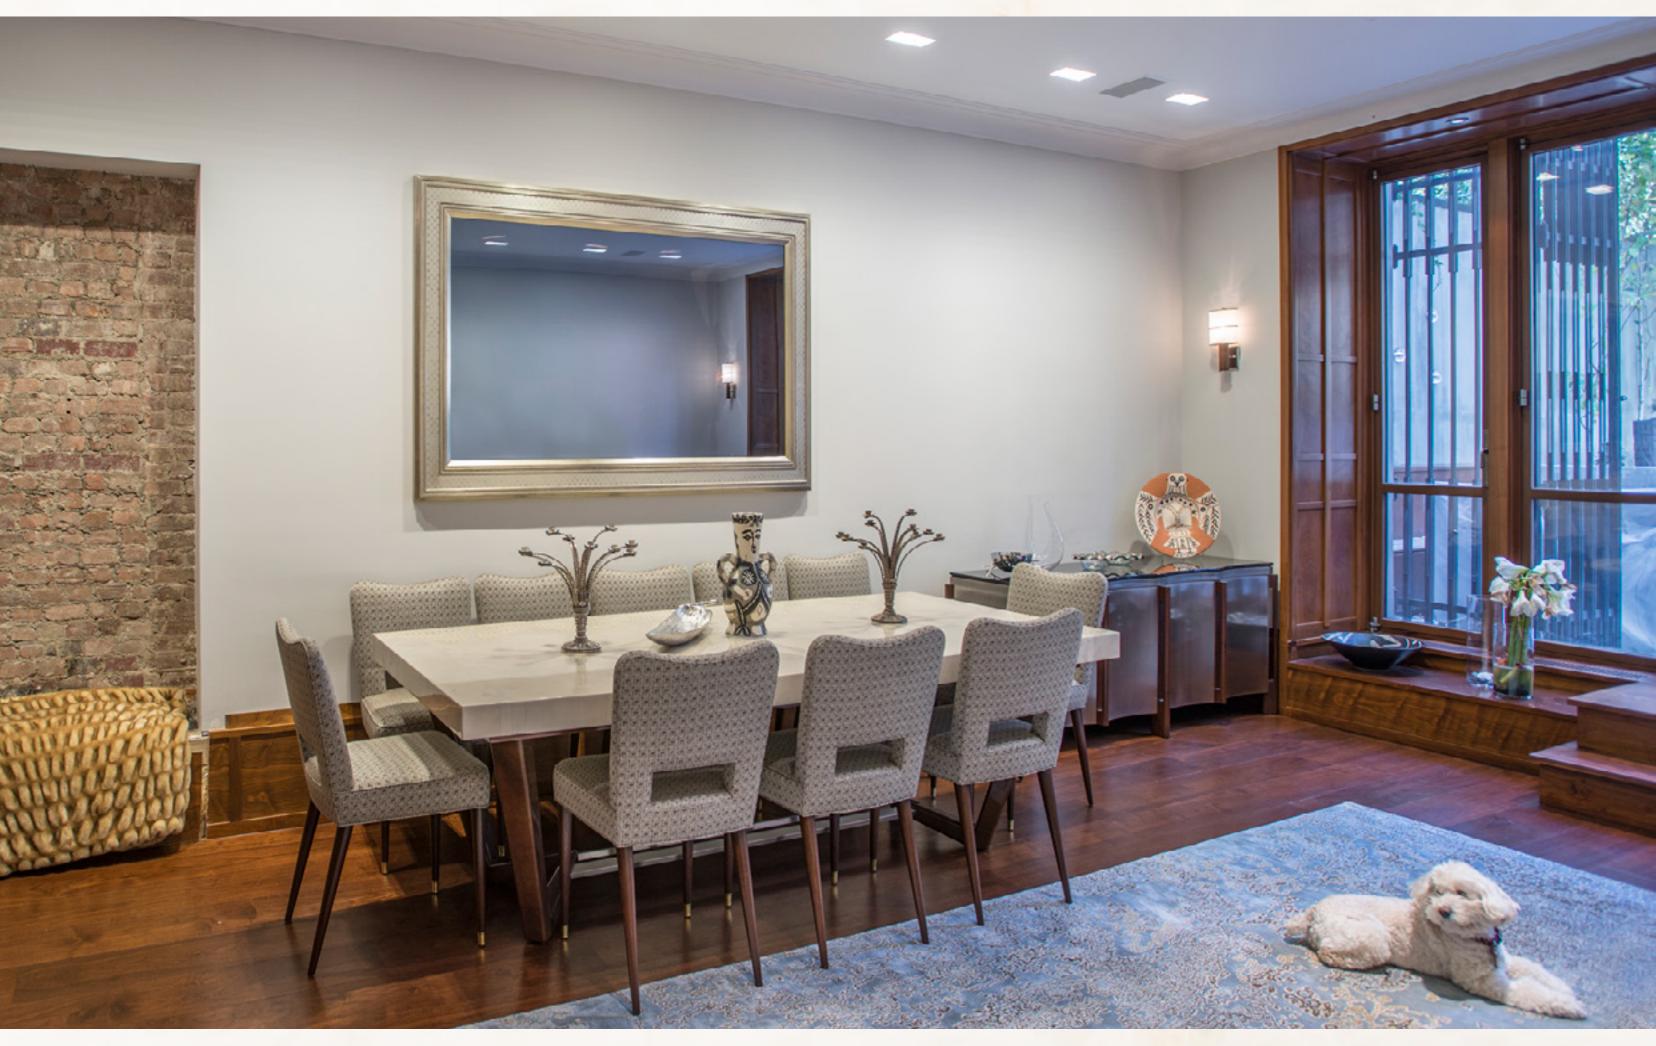

#### 49" Samsung NU8000 White Gold Plate Frame

## The Ultimate Mirror-TV





#### MIRROR-TV OFF

#### MIRROR-TV ON

### The Ultimate Concealment



#### BEFORE

#### Reflectel is your TV-makeover headquarters

## Nothing Else Compares

Not all Mirror-TVs are created equal. In a marketplace full of cheap glass, boring frames, and inferior TVs, we are here to stand out and offer the luxury solution. We create a glamorous hybrid of technology and design.









#### MIRROR-TV OFF

MIRROR-TV ON

Baccarat Hotels in NYC wanted a discreet, elegant solution for hiding televisions in their premiere suites. Reflectel, was selected to design and build 126 custom Mirror-TVs in Sustainable Smoked Oak.

Reflectel View glass was selected for its 70% maximum TV transmission, and the highest quality beamsplitter mirror glass.

Only our proprietary, optically coated, 4mm glass achieves this high bar. Ready to cut in our Tribeca factory.







## Frame & Design

Five Frame Series that synergize with every interior

Gilded Leather Metal Signature Wood

Our exceptional frames are crafted by hand of superior materials in countless styles. Whether you are looking for sleek and modern, or something more exquisite, you can find hundreds of frames on display in