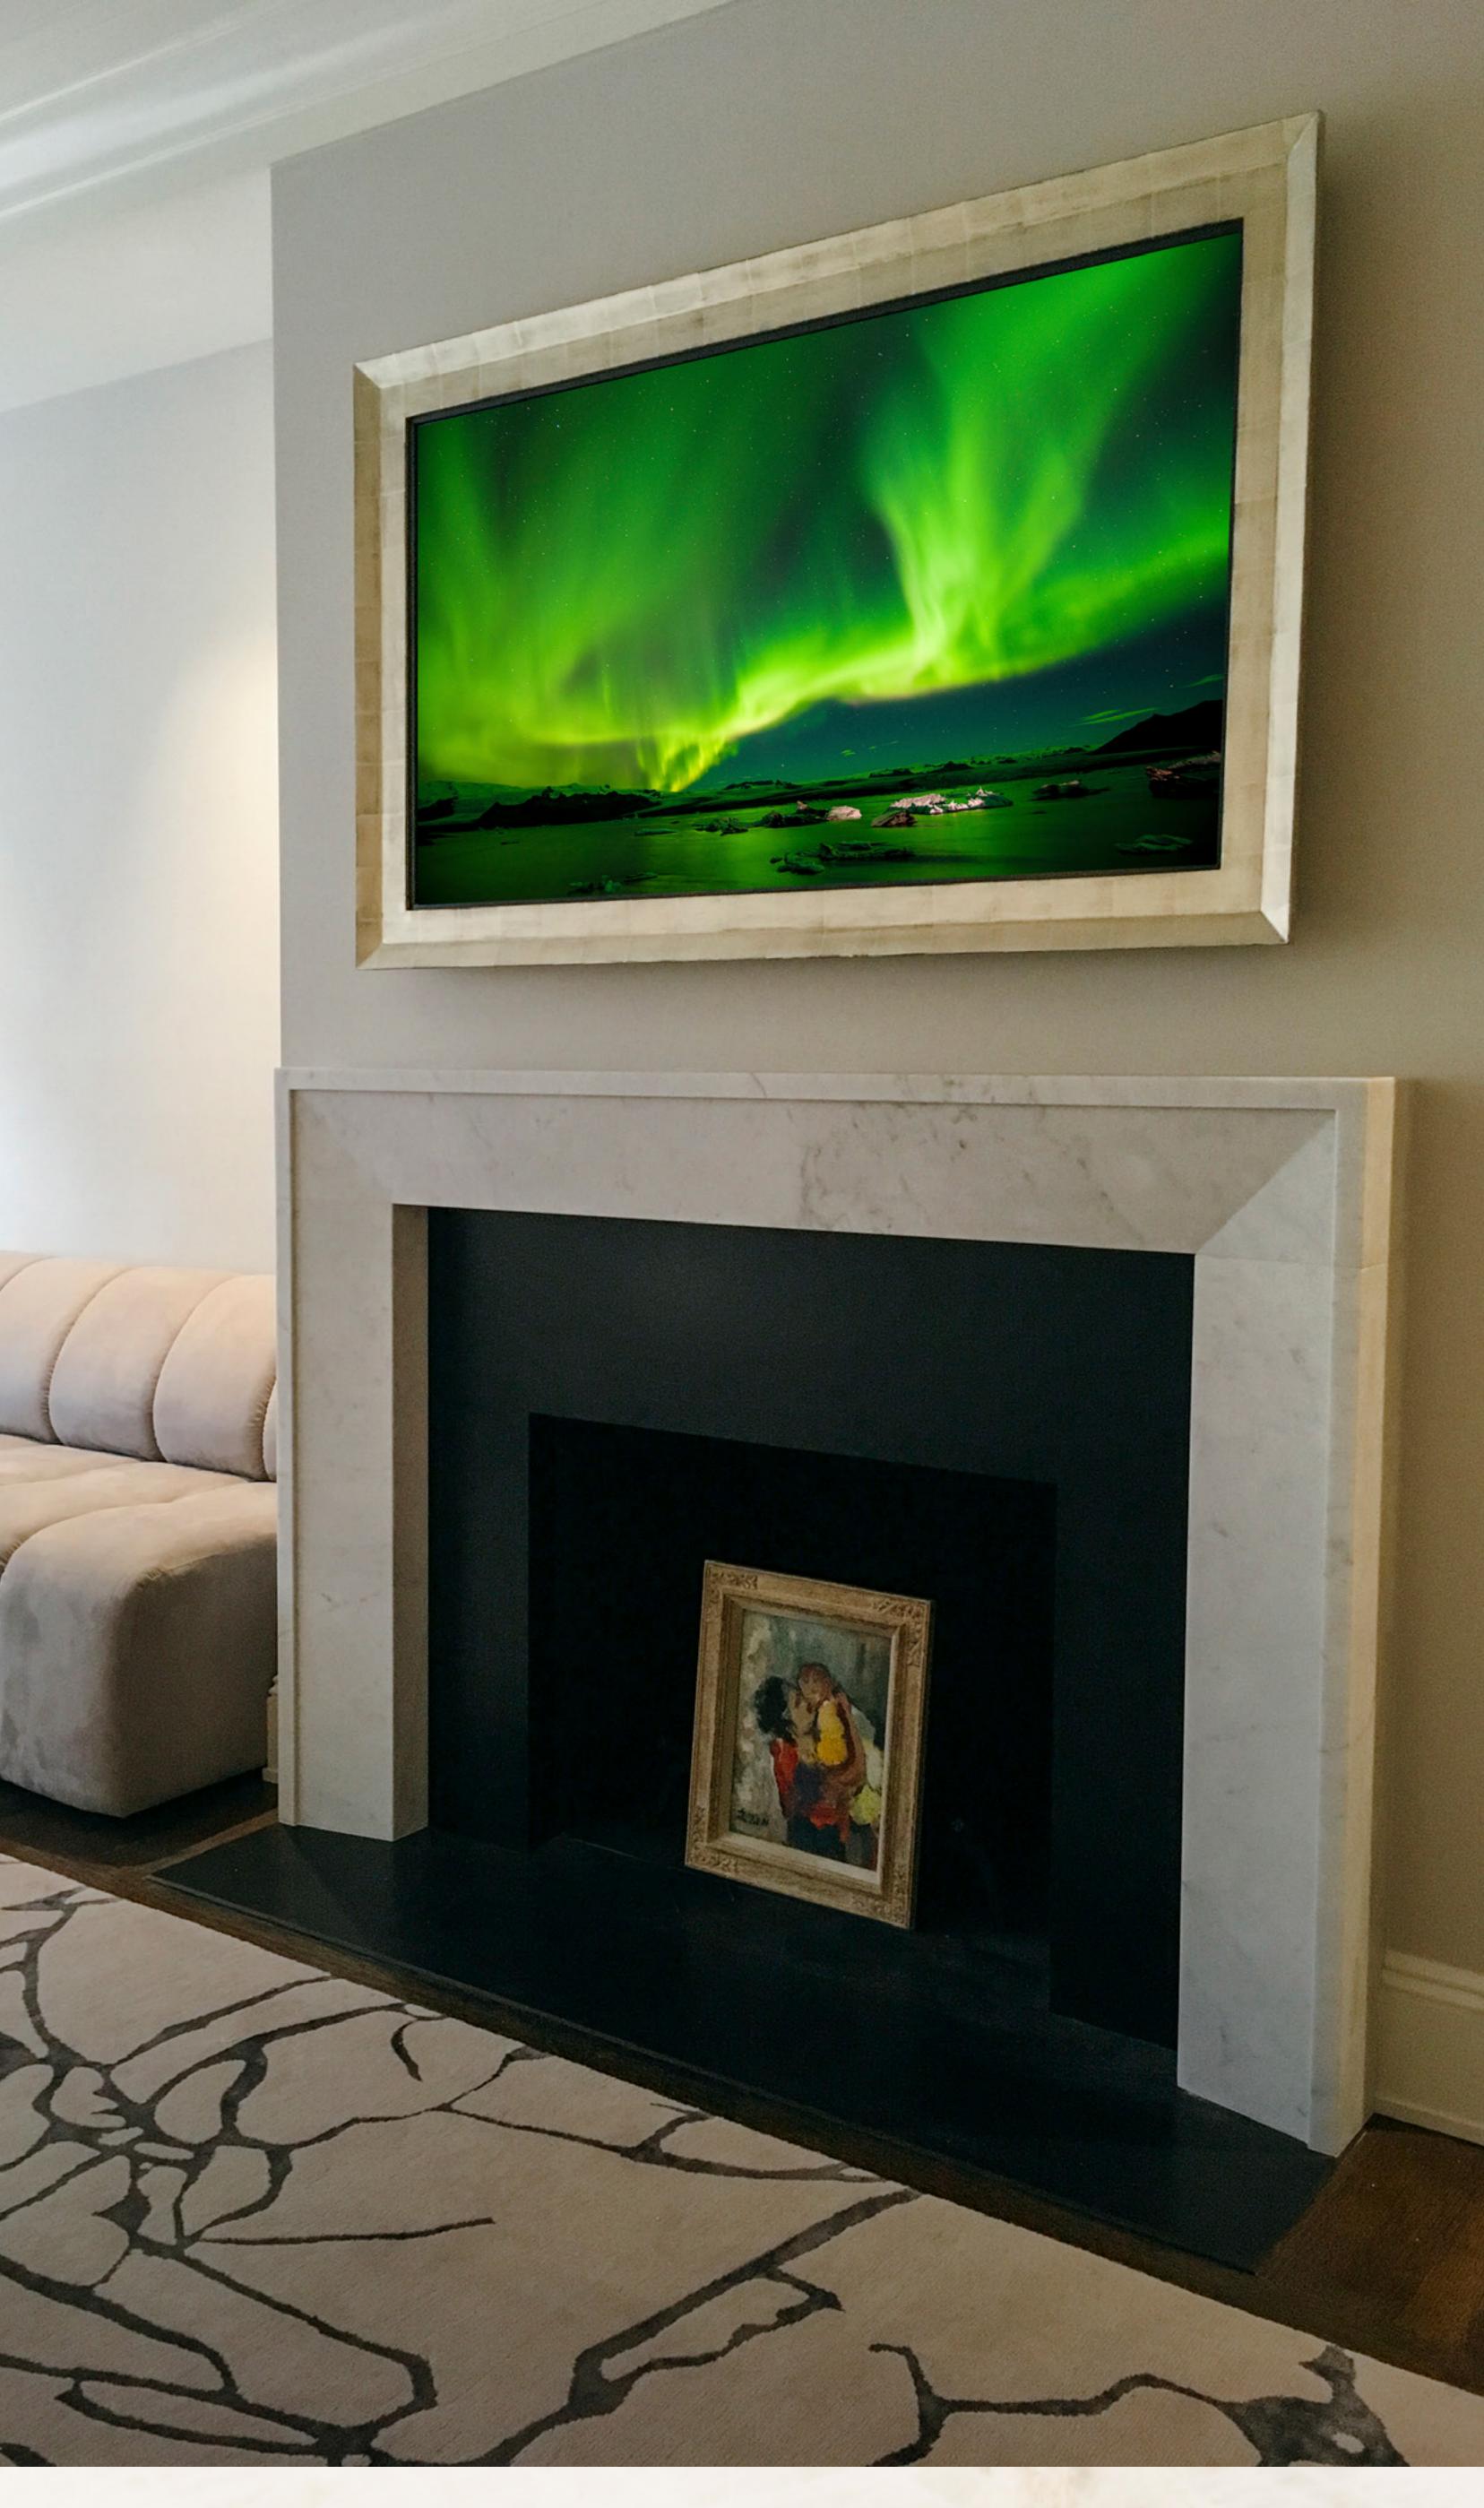

#### 49" Samsung NU8000 White Gold Plate Frame

## The Ultimate Mirror-TV





#### MIRROR-TV OFF

#### MIRROR-TV ON

### The Ultimate Concealment



#### BEFORE

#### Reflectel is your TV-makeover headquarters

## Nothing Else Compares

Not all Mirror-TVs are created equal. In a marketplace full of cheap glass, boring frames, and inferior TVs, we are here to stand out and offer the luxury solution. We create a glamorous hybrid of technology and design.









#### MIRROR-TV OFF

MIRROR-TV ON

Baccarat Hotels in NYC wanted a discreet, elegant solution for hiding televisions in their premiere suites. Reflectel, was selected to design and build 126 custom Mirror-TVs in Sustainable Smoked Oak.

Reflectel View glass was selected for its 70% maximum TV transmission, and the highest quality