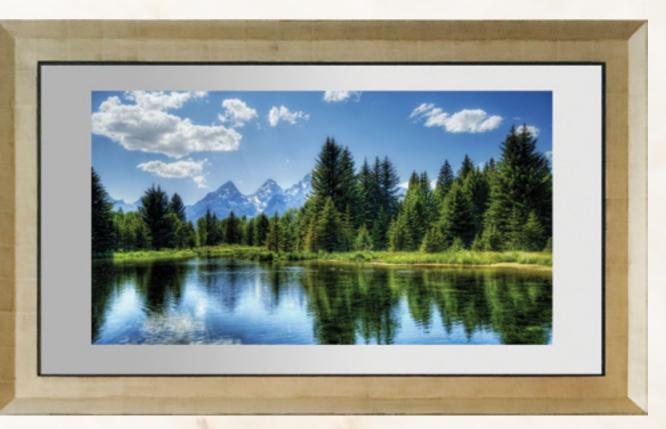

nstallation. Please schedule a free consultation or email for a complimentary Photoshop mockup.





## Three Glass Options

**VIEW** - 70% Transmission for the Luxury Solution

LOOK - 50% Transmission for Hospitality and Institutional

SPA - 70% Reflectivity for Bathrooms, Home Gyms, and Spas

- Reflectel is the only company that fabricates Mirror-TVs with 3 top glass choices in-house and ready to fabricate
- Our Tribeca Factory offers back painting for Portrait and Landscape Plus Orientations
- View Glass is the #1 Transmission Glass favored by Top AV Integrators and Designers
- Featured in the Crestron Experience Center in the D&D Building
- Bloomingdale's Flagship 59th Street Home Floor on 6
  Lillian August Norwalk CT

## Mirror-TV Orientations

#### LANDSCAPE



#### LANDSCAPE PLUS



#### PORTRAIT

#### **PORTRAIT PLUS**







## Bloomingdale's

#### **BLOOMINGDALE'S FLAGSHIP 59TH STREET HOME FLOOR ON 6**



65" LANDSCAPE SAMSUNG MU8000 METAL SERIES: BRUSHED STEEL

**49" PORTAIT MU8000** MAHOGANY SERIES: CLASSIC

## Crestron - D&D Building

#### **CRESTON EXPERIENCE CENTER IN THE D&D BUILDING**



#### MIRROR-TV OFF



#### **49" LANDSCAPE SAMSUNG Q6F SERIES** METAL SERIES: BRUSHED SATIN



## NEW: Signature Series



#### MIRROR-TV OFF

#### **MIRROR-TV ON**

An elegant and affordable way to disguise your television.

**Signature Series: 3 Amazing Options** 

**Essential** Elite **Elite Metal** 

All the finishes are available in a sleek and minimal profile that is versatile enough to fit into any interior. We are thrilled to be able to offer Reflectel's service an