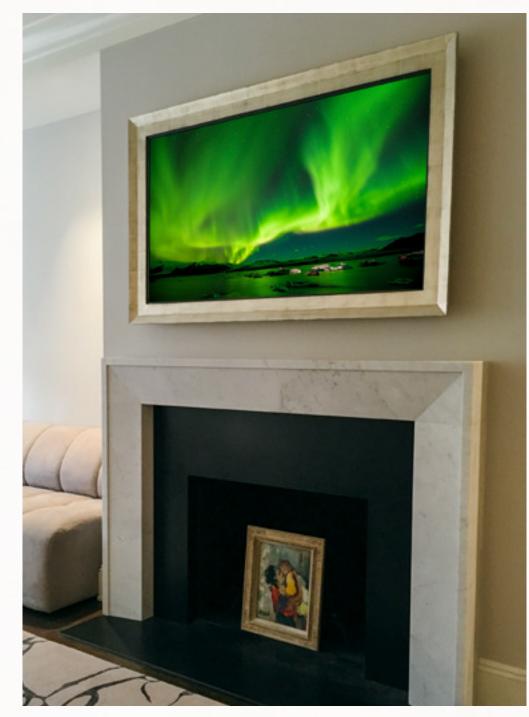

ERIES: CLASSIC

## Crestron - D&D Building

#### **CRESTON EXPERIENCE CENTER IN THE D&D BUILDING**



#### MIRROR-TV OFF



#### **49" LANDSCAPE SAMSUNG Q6F SERIES** METAL SERIES: BRUSHED SATIN



## NEW: Signature Series



#### MIRROR-TV OFF

#### **MIRROR-TV ON**

An elegant and affordable way to disguise your television.

**Signature Series: 3 Amazing Options** 

**Essential** Elite **Elite Metal** 

All the finishes are available in a sleek and minimal profile that is versatile enough to fit into any interior. We are thrilled to be able to offer Reflectel's service and craftsmanship to new customers, and can't wait to see these TVs in homes around the world.





### Featured In

## WESTCHESTER



# CONNECTED D E S I G N

## TECHNOLOGY INTEGRATOR

## HOUSEtipster

The New York Eines























169 Hudson Street New York, NY 10013 212-431-0633 info@reflectel.com www.reflectel.com