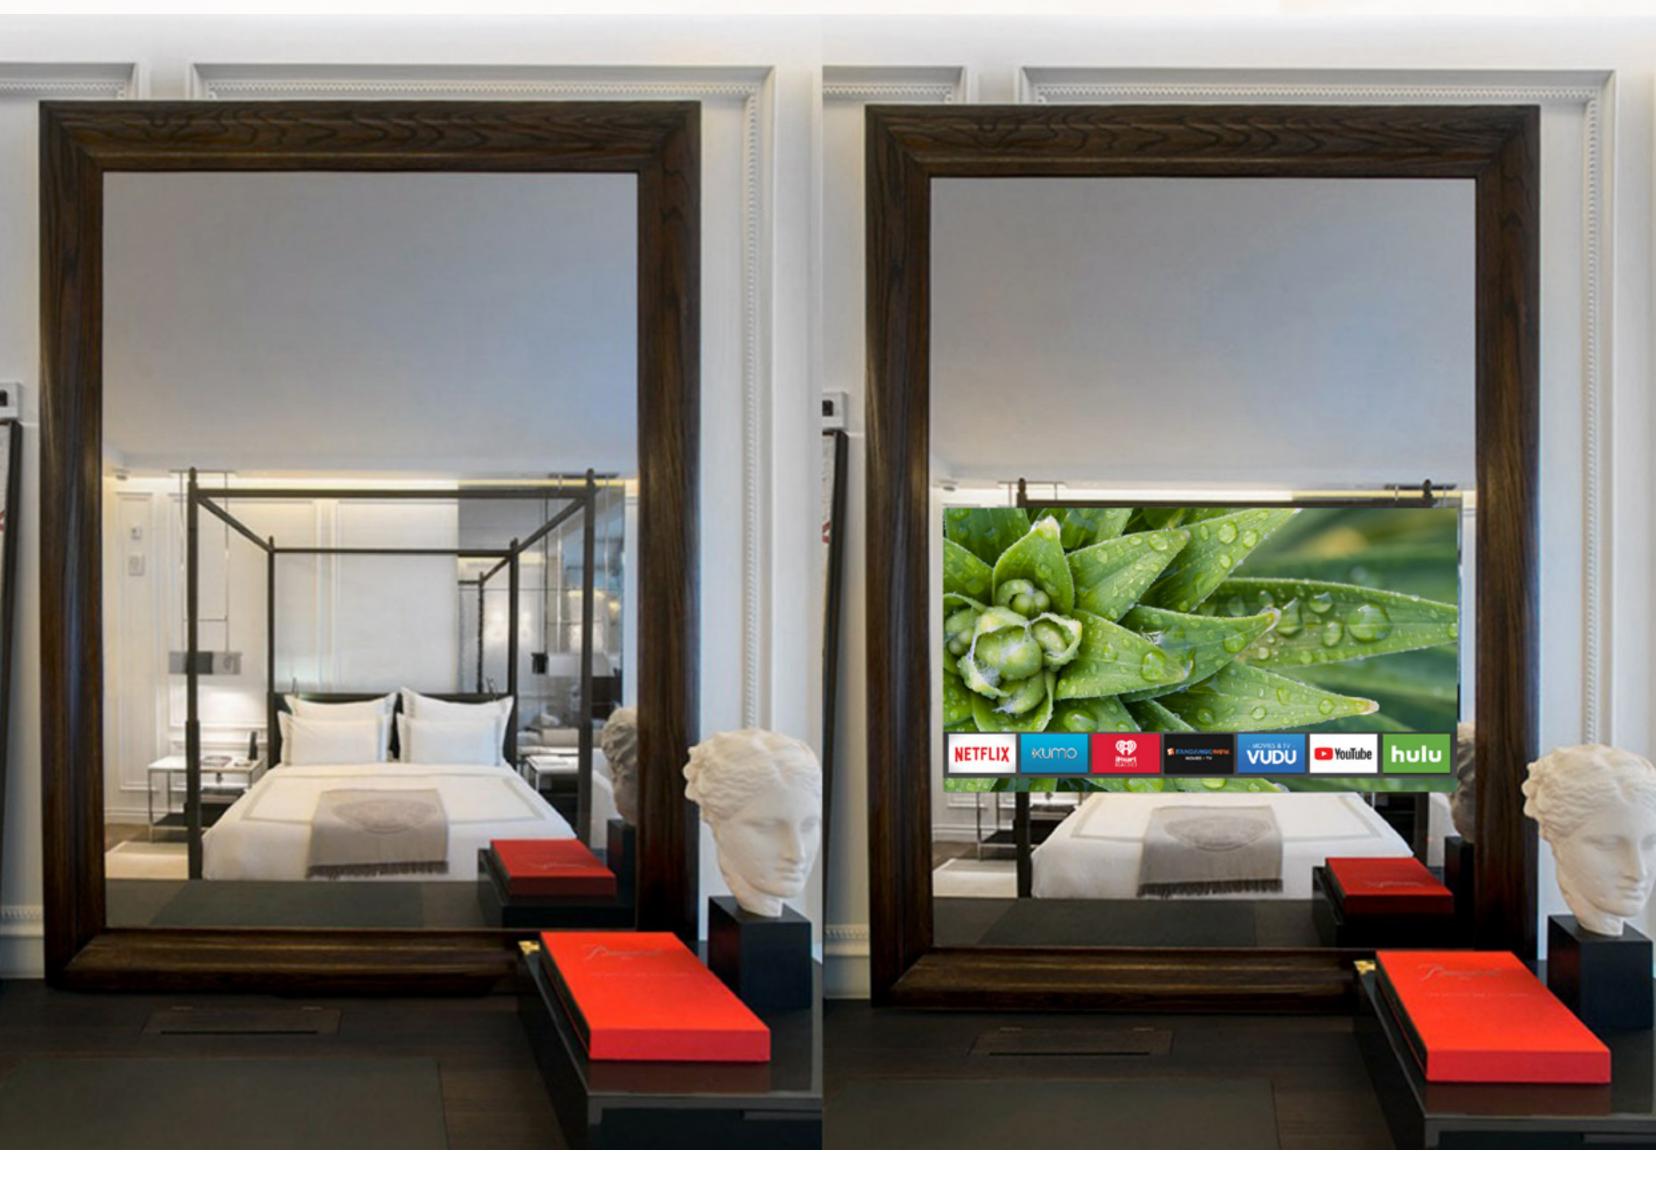

#### 49" Samsung NU8000 White Gold Plate Frame

## The Ultimate Mirror-TV





#### MIRROR-TV OFF

#### MIRROR-TV ON

### The Ultimate Concealment



#### BEFORE

#### Reflectel is your TV-makeover headquarters

## Nothing Else Compares

Not all Mirror-TVs are created equal. In a marketplace full of cheap glass, boring frames, and inferior TVs, we are here to stand out and offer the luxury solution. We create a glamorous hybrid of technology and design.









#### MIRROR-TV OFF

MIRROR-TV ON

Baccarat Hotels in NYC wanted a discreet, elegant solution for hiding televisions in their premiere suites. Reflectel, was selected to design and build 126 custom Mirror-TVs in Sustainable Smoked Oak.

Reflectel View glass was selected for its 70% maximum TV transmission, and the highest quality beamsplitter mirror glass.

Only our proprietary, optically coated, 4mm glass achieves this high bar. Ready to cut in our Tribeca factory.







## Frame & Design

Five Frame Series that synergize with every interior

Gilded Leather Metal Signature Wood

Our exceptional frames are crafted by hand of superior materials in countless styles. Whether you are looking for sleek and modern, or something more exquisite, you can find hundreds of frames on display in our