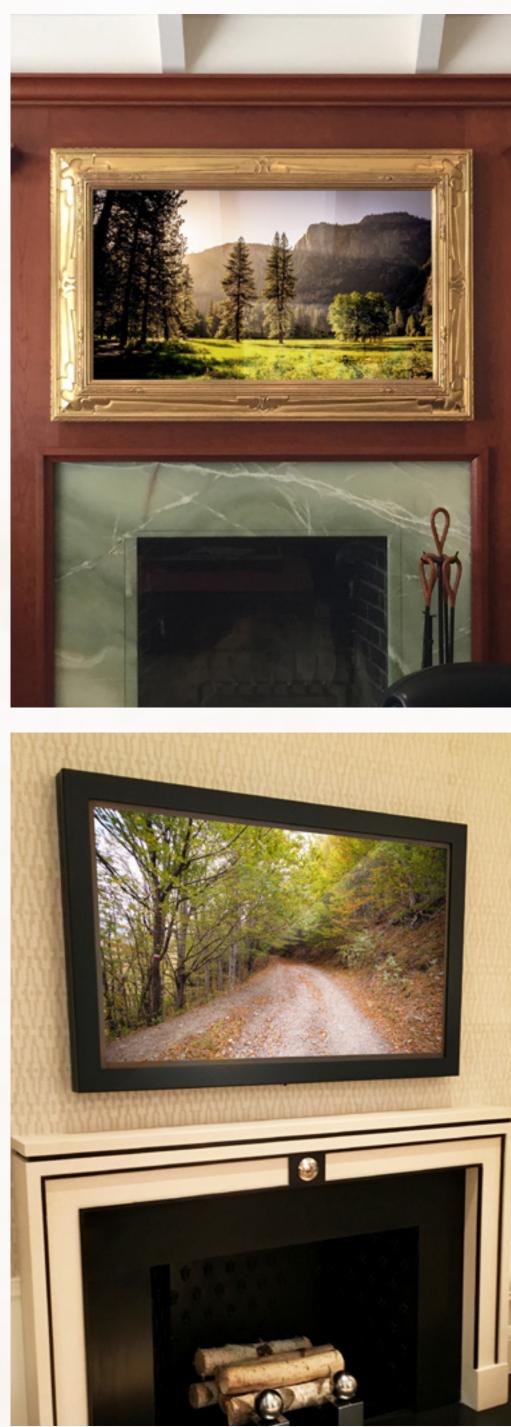

CLASSIC

## Crestron - D&D Building

#### **CRESTON EXPERIENCE CENTER IN THE D&D BUILDING**



#### MIRROR-TV OFF



#### **49" LANDSCAPE SAMSUNG Q6F SERIES** METAL SERIES: BRUSHED SATIN



## NEW: Signature Series



#### MIRROR-TV OFF

#### **MIRROR-TV ON**

An elegant and affordable way to disguise your television.

**Signature Series: 3 Amazing Options** 

**Essential** Elite **Elite Metal** 

All the finishes are available in a sleek and minimal profile that is versatile enough to fit into any interior. We are thrilled to be able to offer Reflectel's service and craftsmanship to new customers, and can't wait to see these TVs in homes around the world.





### Featured In

## WESTCHESTER



# CONNECTED D E S I G N

## TECHNOLOGY INTEGRATOR

## HOUSEtipster

The New York Eines























169 Hudson Street New York, NY 10013 212-431-0633 info@reflectel.com www.reflectel.com