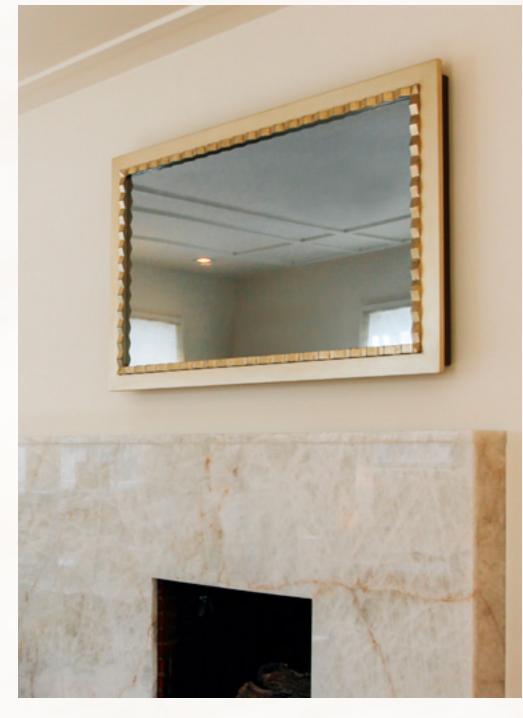

IES: CLASSIC

## Crestron - D&D Building

#### **CRESTON EXPERIENCE CENTER IN THE D&D BUILDING**



#### MIRROR-TV OFF



#### **49" LANDSCAPE SAMSUNG Q6F SERIES** METAL SERIES: BRUSHED SATIN



## NEW: Signature Series



#### MIRROR-TV OFF

#### **MIRROR-TV ON**

An elegant and affordable way to disguise your television.

**Signature Series: 3 Amazing Options** 

**Essential** Elite **Elite Metal** 

All the finishes are available in a sleek and minimal profile that is versatile enough to fit into any interior. We are thrilled to be able to offer Reflectel's service and craftsmanship to new customers, and can't wait to see these TVs in homes around the world.





### Featured In

## WESTCHESTER



# CONNECTED D E S I G N

## TECHNOLOGY INTEGRATOR

## HOUSEtipster

The New York Eines























169 Hudson Street New York, NY 10013 212-431-0633 info@reflectel.com www.reflectel.com